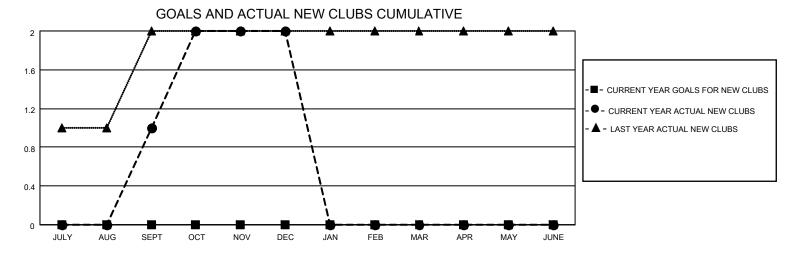

## District 301D1

| Clubs                 |               |           |               | Members               |                         |                         |                                                    |
|-----------------------|---------------|-----------|---------------|-----------------------|-------------------------|-------------------------|----------------------------------------------------|
| RESULTS FOR 2022-2023 |               |           |               | RESULTS FOR 2022-2023 |                         |                         |                                                    |
| QUARTER               | NEW CLUB GOAL | NEW CLUBS | DROPPED CLUBS | QUARTER MEM           | IBER GROWTH NET<br>GOAL | MEMBER GROWTH<br>ACTUAL | DROPPED<br>MEMBERS ACTUAL<br>(including transfers) |
| JULY/AUG/SEPT         | 0             | 1         | 1             | JULY/AUG/SEPT         | 0                       | 97                      | 43                                                 |
| OCT/NOV/DEC           | 0             | 1         | 1             | OCT/NOV/DEC           | 0                       | 91                      | 214                                                |
| JAN/FEB/MAR           | 0             | 0         | 0             | JAN/FEB/MAR           | 0                       | 0                       | 0                                                  |
| APR/MAY/JUNE          | 0             | 0         | 0             | APR/MAY/JUNE          | 0                       | 0                       | 0                                                  |